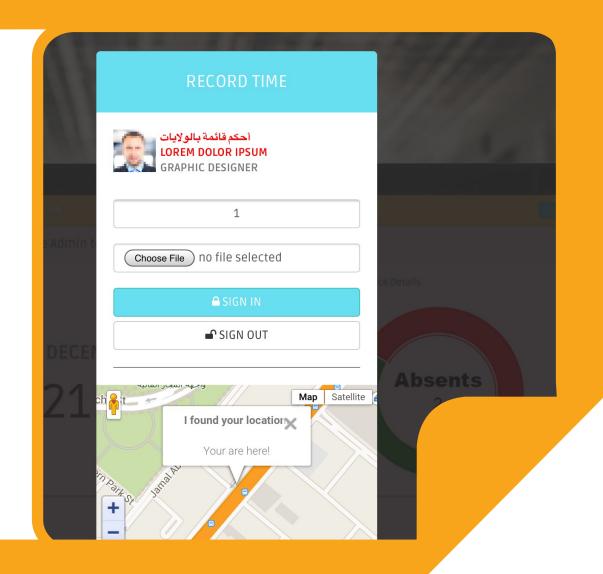

## WHAT'S DIFFERENT

It is not only time that is recorded, selfie and location are also captured for better management.

### **1UU**% **AUTHENTIC DATA**

eLAM has been designed in such a way that there is no possibility whatsoever to manipulate any data. It is authentic every time, in real time.

The biggest difference is Arabic Support! Currently it is limited to Employees' Name and the full support to follow soon.

#### ELAM - EMPLOYEE'S SECTION